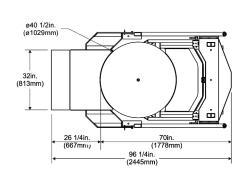

## **Model EZO-25E**

## **EZ-OFF LIFTER®**

| Model      | Operation      | Voltage   | Capacity | Lowered     | Raised      | Max. Pallet | Ramp             | Installation    | Shipping |
|------------|----------------|-----------|----------|-------------|-------------|-------------|------------------|-----------------|----------|
|            |                |           | (lbs)    | Height (in) | Height (in) | Size (in)   | <b>Positions</b> |                 | Weight   |
| EZO-25E    | Elec-Hydraulic | 115V, 1PH | 2500     | 1.75        | 30.00       | 44 x 48     | 1                | Not Anchored    | 1350     |
| EZO-25E-3S | Elec-Hydraulic | 115V, 1PH | 2500     | 1.75        | 30.00       | 44 x 48     | 3                | Anchor To Floor | 1350     |