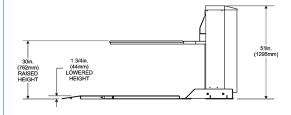

# Model EZO-35E-3S OPTIONAL REMOVABLE RAMP OPTIONAL OPTIONAL 70in. (7737mm) 99in.