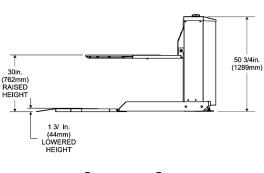

## **EZ-OFF LIFTER®**

| Model      | Operation      | Voltage   | Capacity | Lowered     | Raised      | Max. Pallet | Ramp             | Installation    | Shipping |
|------------|----------------|-----------|----------|-------------|-------------|-------------|------------------|-----------------|----------|
|            |                |           | (lbs)    | Height (in) | Height (in) | Size (in)   | <b>Positions</b> |                 | Weight   |
| EZO-25E    | Elec-Hydraulic | 115V, 1PH | 2500     | 1.75        | 30.00       | 44 x 48     | 1                | Not Anchored    | 1350     |
| EZO-25E-3S | Elec-Hydraulic | 115V, 1PH | 2500     | 1.75        | 30.00       | 44 x 48     | 3                | Anchor To Floor | 1350     |

## **Model EZO-25E**